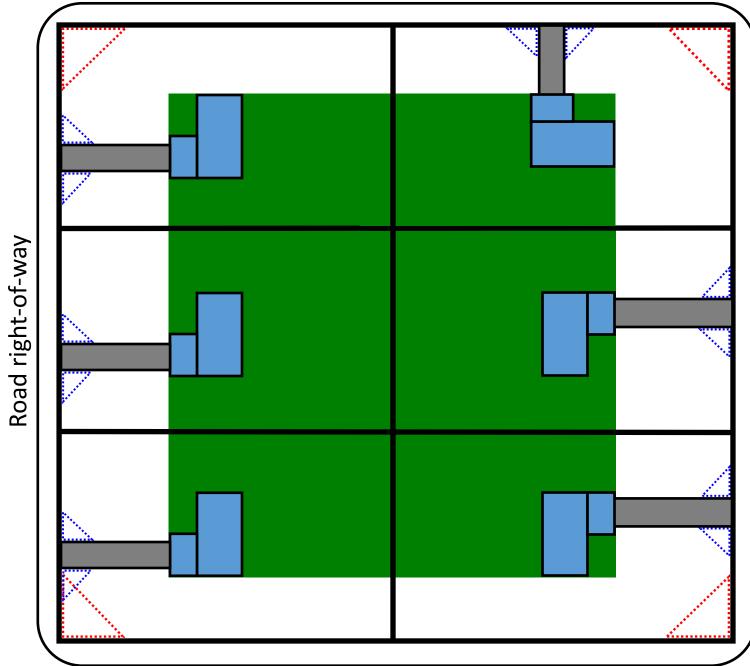

## Road right-of-way

| Front yard area — 42 inch maximum fence height. Ornamental fence required.            | , et | 25 foot intersection clear view triangle area. 24 inch maximum height restriction in effect. |
|---------------------------------------------------------------------------------------|------------------------------------------|----------------------------------------------------------------------------------------------|
| Side and rear yard area — 6 foot, 6 inch maximum fence height. Privacy fence allowed. |                                          | 15 foot driveway clear view triangle area. 24 inch maximum height restriction in effect.     |