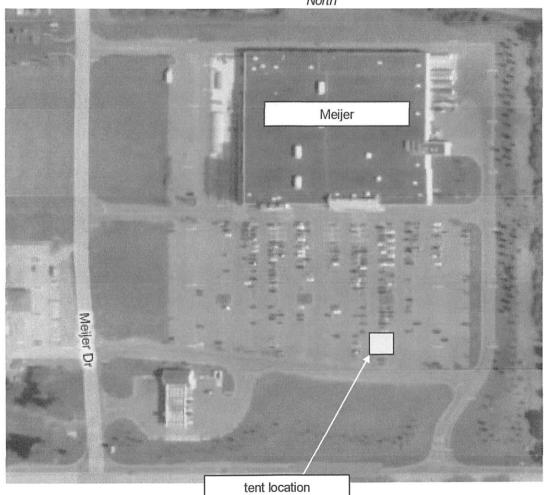

Attached is also a rough sketch of the location of the tent in the parking lot of Meijer, a permission letter from Meijer and proof of insurance.

Also, please let me know if there are any changes or further requirements that need to be met.

#### Site Plan Sketch For: Charlotte Meijer

1167 E CLINTON TRAIL CHARLOTTE 48813 MI

One row East of light pole 'H'

North

The tent will be a 40x40 tent. It will sit in a parking lane. \*\* Any generator used would be placed 20 feet away \*\* Cars will park at least 10 feet away